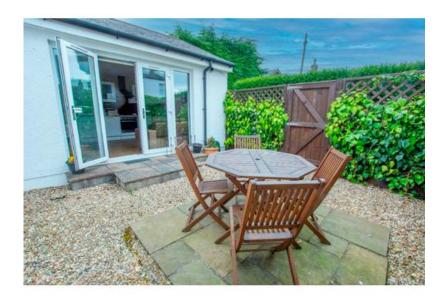

## **Helena Cottage on the Fife Coast**

Helena Cottage
7A Links Road
Elie Earlsferry
Fife
KY9 1AW
Scotland

Sleeps: 5

- 1 Double Room
- 1 Twin Room
- 1 Bathroom

£ 644.00 - £ 1,150.00 per week

Beautiful 2 bedroom cottage. Courtyard garden, wood flooring, flatscreen tv's, free wifi, modern diner/lounge & shower room. V. close to golf, beach and great bar/restaurant. See our video walk at: https://youtu.be/jodBw\_eb0zE.