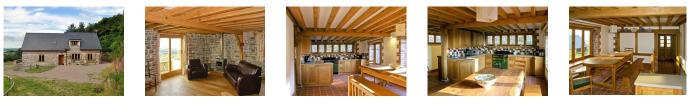

## Hiraeth Barn Self Catering Holiday Home Dolau Wales >

| Dolau                     |           |  |
|---------------------------|-----------|--|
| Powys<br>LD1 5TD<br>Wales |           |  |
|                           |           |  |
|                           | Sleeps: 8 |  |
| 3 Double Rooms            |           |  |
| 2 Bathrooms               |           |  |

£ 594.00 - £ 1,910.00 per week

This detached barn conversion is located in the village of Dolau near to Llandrindod Wells in Mid Wales and can sleep eight people in three bedrooms, one king-size double, one double and one family room with 2 singles and an adult bunk.