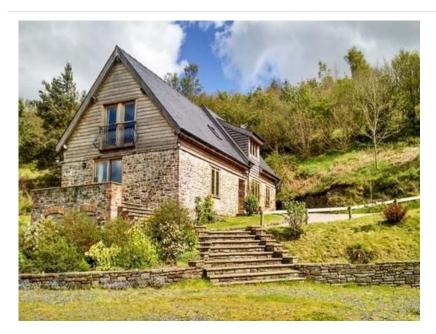

## Hiraeth Barn Self Catering Holiday Home Dolau Wales >

| Dolau                     |           |  |
|---------------------------|-----------|--|
| Powys<br>LD1 5TD<br>Wales |           |  |
|                           |           |  |
|                           | Sleeps: 8 |  |
| 3 Double Rooms            |           |  |
| 2 Bathrooms               |           |  |

£ 594.00 - £ 1,910.00 per week

This detached barn conversion is located in the village of Dolau near to Llandrindod Wells in Mid Wales and can sleep eight people in three bedrooms, one king-size double, one double and one family room with 2 singles and an adult bunk.