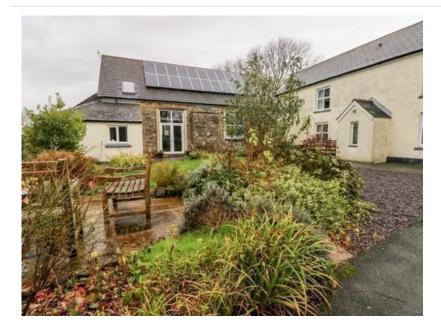

## School House Self Catering Cottage Spittal Wales >

| Spittal        |  |
|----------------|--|
| Pembrokeshire  |  |
| SA62 5QT       |  |
| Wales          |  |
| Sleeps: 9      |  |
| 3 Double Rooms |  |
| 1 Twin Room    |  |
|                |  |

£ 636.00 - £ 2,161.00 per week

This lovely stone cottage is set in the sleepy village of Spittal, near Haverfordwest, and can sleep nine people in four bedrooms, two doubles a twin and a family room with a double and a 2'6" single.