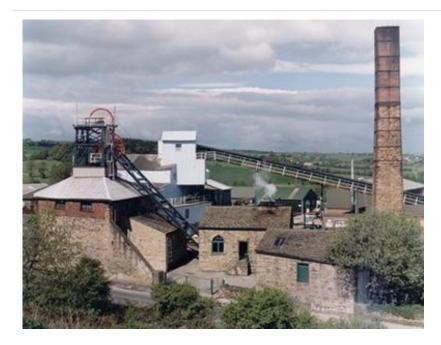

## **National Coalmining Museum**

Historic Buildings and Monuments, Visitor Centres and Museums, Childrens Attractions

Unique opportunity to travel 140 metres underground down one of Britain's oldest working mines