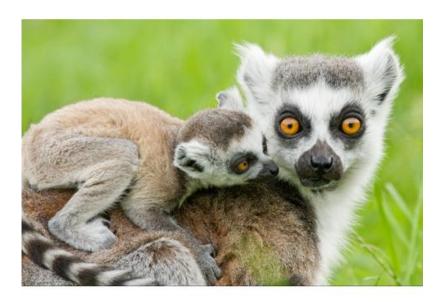

## Lake District Wildlife Park

Childrens Attractions, Zoos Farms and Wildlife Parks, Cafes Coffee Shops and Tearooms

Over 100 species from rare breed domestic animals like pigs and goats, to endangered wildlife like Lemurs and Gibbons. Spot zebra at the top of the park, cosy up to reptiles in the encounter room, watch the Bird of Prey flying displays. Indoor play.