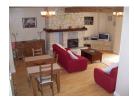

# Le Vieux Logis Western France Holiday Cottage



### **Keith Fleming**

Daytime Phone: 0033 2 41 51 13 28

267 rue du laveau Panreux montreuil bellay Maine-et-Loire 49260 France

€ 370.00 - € 660.00 per week











The Le Vieux Logis, Western France, is a 200 year old restored farmhouse situated in a small and peaceful farming hamlet with beautiful views of the open countryside which can be enjoyed from its own terrace area or enclosed garden. Cottage sleeps 5.

## **Facilities:**

#### • Bathroom:

**Ensuite Bathrooms** 

### • Communications:

Wifi

### • Disabled:

Ground Floor Bathroom, Ground Floor WC

#### • Entertainment:

Board Games, Book Library, CD \ Music, DVD Player, Satellite, TV, Video, Video\DVD Library

## • Exercise:

Access To Local Gym

#### Heat:

Wood Burning Stove

#### • Kitchen:

Cooker, Fridge, Grill, Microwave, Oven, Toaster

## • Laundry:

Ironing Board \ Iron, Washing Machine

#### • Outside Area:

Barbecue, Childrens Play Area, Enclosed Garden, Outside

## **Room