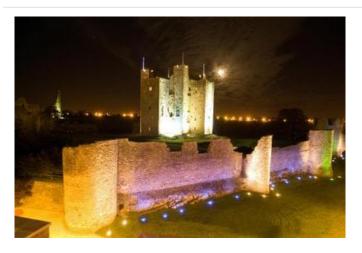

## 1. Trim Castle

Historic Buildings and Monuments

The largest Anglo-Norman Castle in Ireland

Trim, IRE, County Meath, Ireland