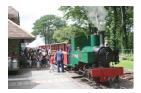

#### 13. Lynton and Barnstaple Railway

Tours and Trips, Cafes Coffee Shops and Tearooms, Railways

A restored narrow gauge steam railway in the Exmoor National Park area of North Devon. One mile of the original 19 miles has so far been re-opened. Martinhoe Cross, Parracombe, EX31 4RA, Devon, England