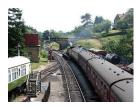

## 48. North York Moors Railway

Childrens Attractions, Railways

A nostalgic and enchanting steam or diesel-powered trip through the spectacular North Yorkshire countryside.

Pickering, YO18 7AJ, North Yorkshire, England