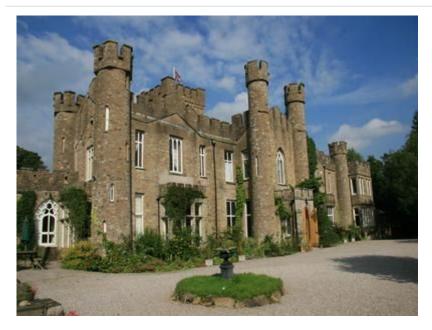

## Augill Castle B&B by the Lake District and Yorkshire Dales

| Augill Castle  |  |
|----------------|--|
| Cumbria        |  |
| Cumbria        |  |
| England        |  |
| Sleeps: 28     |  |
| 7 Double Rooms |  |
| 4 Family Rooms |  |
| 1 Twin Room    |  |

£ 160.00 - £ 240.00 per night

A fabulous Victorian folly - not quite a hotel but so much more than a B&B, a real family home with dogs, chickens & children. Sumptuous bedrooms, local food, wonderful scenery - close to the Lake District & Yorkshire Dales national parks