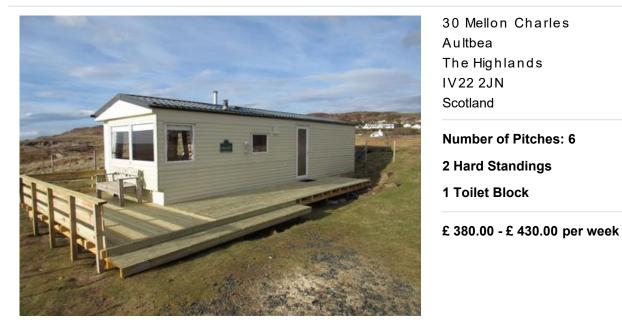

## **Aultbea Caravans Loch Ewe Scottish Highlands**

30 Mellon Charles Aultbea The Highlands IV22 2JN Scotland

Number of Pitches: 6

2 Hard Standings **1 Toilet Block** 

Two self catering caravans, one six berth and one 5 berth, situated on private crofts overlooking Loch Ewe in Aultbea Ross-shire, North West Scottish Highlands.Both caravans have outside decking. Open all year Round. Pets welcome.