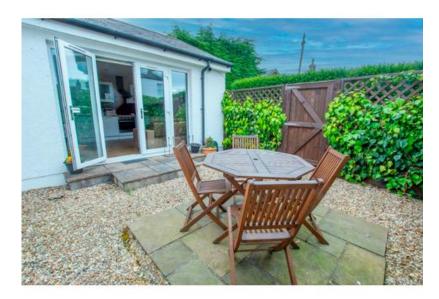

## **Helena Cottage on the Fife Coast**

Helena Cottage
7A Links Road
Elie Earlsferry
Fife
KY9 1AW
Scotland

Sleeps: 5

- 1 Double Room
- 1 Twin Room
- 1 Bathroom

£ 644.00 - £ 1,150.00 per week

Beautiful 2 bedroom cottage. Courtyard garden, wood flooring, flatscreen tv's, free wifi, modern diner/lounge & shower room. V. close to golf, beach and great bar/restaurant. See our video walk at: https://youtu.be/jodBw\_eb0zE.