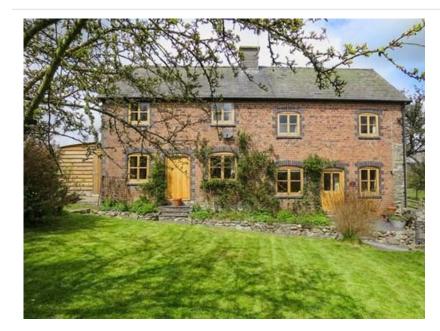

## **Byrdir Self Catering Cottage Nant Glas Wales >**

Rhayader Powys LD1 6PD Wales

Sleeps: 8

- 2 Double Rooms
- 2 Single Rooms
- 1 Twin Room
- 1 Bathroom

£ 527.00 - £ 3,266.00 per week

This detached cottage is located four miles from Rhayader in Powys and can sleep eight people in five bedrooms. Full of character, this pretty Rhayader cottage retains many original features including open beams, flagged floors and wooden floorboards.