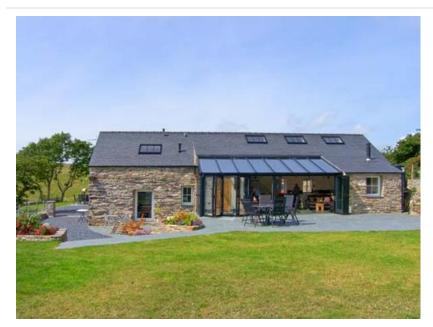

## Garth Morthin The Barn Self Catering Accommodation Morfa Bychan Wales >

Morfa Bychan Gwynedd LL49 9YN Wales

Sleeps: 8

2 Double Rooms

- 2 Twin Rooms
- 2 Bathrooms
- £ 660.00 £ 3,990.00 per week

This outstanding detached cottage sits in a rural position, 2.4 miles from Morfa Bychan in North Wales, sleeping eight people with four bedrooms, one double with Juliette balcony, one twin, one ground floor double plus one ground floor twin.