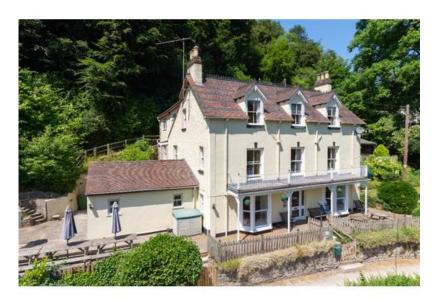

## Holly Tree House Ross-on-Wye Herefordshire

Ross on Wye Herefordshire HR9 6BA England

Sleeps: 22

6 En-Suite Double Rooms

2 En-Suite Family Rooms

1 En-Suite Twin Room

10 Bathrooms

£ 2,750.00 - £ 3,450.00 per week

Sleeps 22. Magical 3 storey Victorian villa in Symonds Yat with stunning views of the River Wye rapids and Yat Rock. Peace and quiet, 3 pubs, walks from door, pet friendly, hot tub, games room, multiple activities on doorstep.