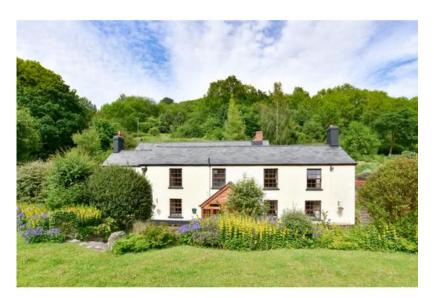

## The Anchor Large Self Catering Wye Valley

Lydbrook Gloucestershire GL17 9SB England

Sleeps: 22

- 3 En-Suite Double Rooms
- 3 En-Suite Family Rooms
- 1 En-Suite Twin Room
- 9 Bathrooms
- £ 3,500.00 £ 4,500.00 per week

Sleep 20 in your very own village pub. The Anchor is a charming refurbished pub in the Forest of Dean with hot tub, games room, woodburners, easy access to activities, woodland and river walks, stroll to pubs and restaurants.