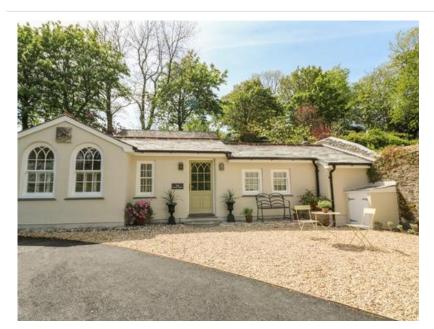

## The Coach House at Pendower House

| Fowey      |  |  |
|------------|--|--|
| Cornwall   |  |  |
| PL23 1NJ   |  |  |
| England    |  |  |
| Sleeps: 2  |  |  |
| 1 Bedroom  |  |  |
|            |  |  |
| 1 Bathroom |  |  |
|            |  |  |

£ 551.00 - £ 1,795.00 per week

This wonderful romantic property is based in Lanteglos-by-Fowey, Cornwall and can sleep two people in one bedroom. Note: Children, including infants, are not accepted at this property.