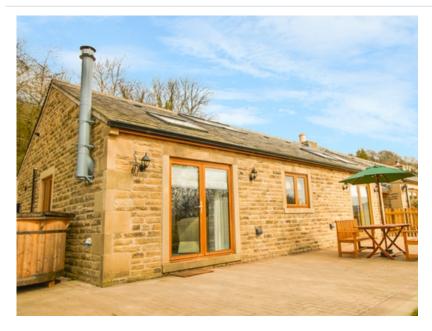

## 3 Pheasant Lane

Bolsterstone ewden village S36 4ZE England

Sleeps: 8

- 2 Double Rooms
- 2 Single Rooms
- 1 Twin Room
- 3 Bathrooms
- £810.00 £3,403.00 per week

This detached stone-built cottage is situated on the outskirts of the small village of Bolsterstone near Stocksbridge, on the edge of the Peak District National Park and can sleep six people in three bedrooms, plus an extra two guest in a Shepherd&#0