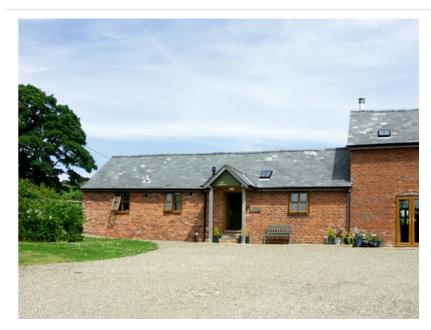

## The Byre

| Wentnor    |  |  |
|------------|--|--|
| Shropshire |  |  |
| SY9 5EQ    |  |  |
| England    |  |  |
| Sleeps: 2  |  |  |
| 1 Bedroom  |  |  |

- 1 Bathroom
- £ 325.00 £ 881.00 per week

This semi-detached, barn conversion for 2 people is set on a working farm at the foot of the Long Mynd hills near to the village of Wentnor in Shropshire and is ideal to explore the nearby towns of Shrewsbury, Bridgnorth and Ironbridge.